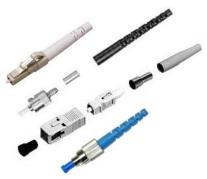

### **Fibre Optic Connectors**

Arnet field installable fibre optic connectors are suitable for use in telecommunications networks, LAN, WAN and CATV systems. SC, SC and LC connectors are installed using a cold-cure process meaning no need for an available power supply.

| Description                         | Part Number |
|-------------------------------------|-------------|
| SC Duplex Connectors<br>Multimode   | ARFC-SCD-MM |
| SC Duplex Connectors<br>Singlemode  | ARFC-SCD-SM |
| ST Simplex Connectors<br>Multimode  | ARFC-ST-MM  |
| ST Simplex Connectors<br>Singlemode | ARFC-ST-SM  |
| LC Duplex Connectors<br>Multimode   | ARFC-LCD-MM |
| LC Duplex Connectors<br>Singlemode  | ARFC-LCD-SM |
| FC Simplex Connectors<br>Multimode  | ARFC-FC-MM  |
| FC Simplex Connectors<br>Singlemode | ARFC-FC-MM  |
| Description                         | Part Number |
| SC-SC Duplex Adapter                | ARFA-SCSCD  |
| ST-ST Simplex Adapter               | ARFA-STST   |
| LC-LC Duplex Adapter                | ARFA-LCLCD  |
| FC-FC Simplex Adapter               | ARFA-FCFC   |