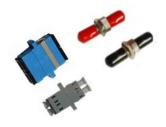

### **Fibre Optic Adapters**

Arnet fibre optic adaptors are used to match connectivity of pre-terminated fibre optic cable or used in-line to extend fibre optic cables when cabinets are re-located without having to lay new cables.

| Description                         | Part Number |
|-------------------------------------|-------------|
| SC Duplex Connectors<br>Multimode   | ARFC-SCD-MM |
| SC Duplex Connectors<br>Singlemode  | ARFC-SCD-SM |
| ST Simplex Connectors<br>Multimode  | ARFC-ST-MM  |
| ST Simplex Connectors<br>Singlemode | ARFC-ST-SM  |
| LC Duplex Connectors<br>Multimode   | ARFC-LCD-MM |
| LC Duplex Connectors<br>Singlemode  | ARFC-LCD-SM |
| FC Simplex Connectors<br>Multimode  | ARFC-FC-MM  |
| FC Simplex Connectors<br>Singlemode | ARFC-FC-MM  |
| Description                         | Part Number |
| SC-SC Duplex Adapter                | ARFA-SCSCD  |
| ST-ST Simplex Adapter               | ARFA-STST   |
| LC-LC Duplex Adapter                | ARFA-LCLCD  |
| FC-FC Simplex Adapter               | ARFA-FCFC   |