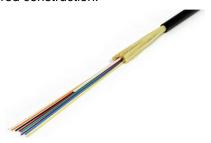

### **Fibre Optic Cables**

Arnet Fibre Optic Cables are available in Multimode Indoor/Outdoor with Tight Buffered or Loose Tube and Singlemode Loose Tube Armoured construction.

| Description                                                                                | Part Number            |
|--------------------------------------------------------------------------------------------|------------------------|
| 50/125 μm Multimode Indoor/<br>Outdoor Tight Buffered                                      | ARCFOC-MM50-TB         |
| $50/125~\mu m~Multimode~Indoor/\\Outdoor~Loose~Tube~Armoured$                              | ARCFOC-MM50-<br>LT-ARM |
| 9/125 µm Singlemode Outdoor<br>Loose Tube Armoured                                         | ARCFOC-SM-LT-<br>ARM   |
| Please Contact the Arnet Sales Team for details of other available fibre optic cable types |                        |