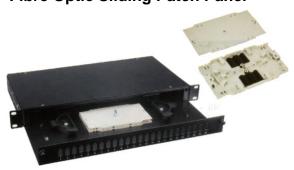

### **Fibre Optic Sliding Patch Panel**

| Description                                    | Part Number   |
|------------------------------------------------|---------------|
| Fibre Optic Patch Panel 24-way for SC Adapters | ARFO-PP-SC-24 |
| Fibre Optic Patch Panel 24-way for ST Adapters | ARFO-PP-ST-24 |
| Fibre Optic Patch Panel 24-way for FC Adapters | ARFO-PP-FC-24 |
| 12-core Splicing Tray                          | ARFO-TRAY-12  |
| 24-core Splicing Tray                          | ARFO-TRAY-24  |