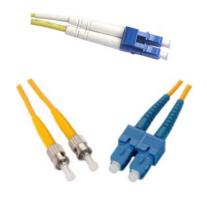

### **Fibre Optic Patch Cords and Pigtails**

| Description             | Part Number      |
|-------------------------|------------------|
| SC-SC Duplex Patch Cord | ARFPC-SCSC-XX-YY |
| ST-ST Duplex Patch Cord | ARFPC-STST-XX-YY |
| LC-LC Duplex Patch Cord | ARFPC-LCLC-XX-YY |
| FC-FC Duplex Patch Cord | ARFPC-FCFC-XX-YY |
| SC Simplex Pigtail      | ARFPT-SC-XX-YY   |
| ST Simplex Pigtail      | ARFPT-ST-XX-YY   |
| LC Simplex Pigtail      | ARFPT-LC-XX-YY   |
| FC Simplex Pigtail      | ARFPT-FC-XX-YY   |

XX = MM/SM YY = Length 01, 02, 03, 04, 05 Metres