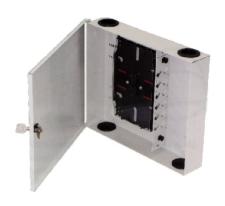

### **Fibre Optic Wall-Mounted Cabinet**

| Description                                                                | Part Number         |
|----------------------------------------------------------------------------|---------------------|
| Fibre Optic Wall Cabinet with panel for 12 x SC Duplex Adapters (24 cores) | ARFO-WC-SCD-12      |
| Fibre Optic Wall Cabinet with panel for 6 x SC Duplex Adapters (12 cores)  | ARFO-WC-SCD-6       |
| Fibre Optic Wall Cabinet with panel for 24 x FC or ST Adapters ( 24 cores) | ARFO-WC-FCST-<br>24 |
| Fibre Optic Wall Cabinet with panel for 12 x FC or ST Adapters (12 cores)  | ARFO-WC-FCST-12     |